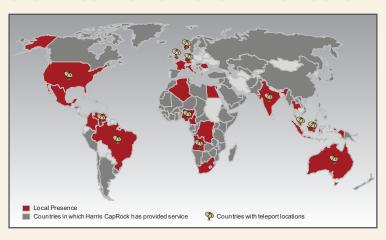

#### Self-Owned and Operated Infrastructure

- > Teleports on 6 continents
- > Five 24/7 Customer Support Centers (CSC)
- > Local presence in 23 countries
- > Secure facilities and cleared personnel
- > Customer projects in over 140 countries
- > Terrestrial network with 80+ points of presence